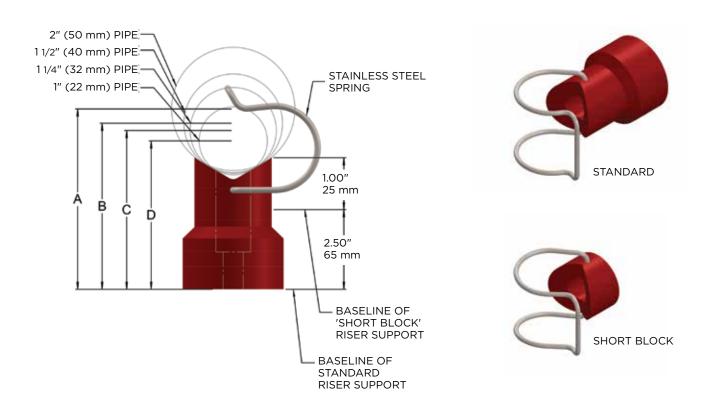

## Quik-Release Riser Support ORDERING INSTRUCTIONS

Quik-Release Riser Support dimensions are shown for 1'' (25 mm), 11/4'' (32 mm), (40 mm) and 2'' (50 mm) pipe risers.

Note: For these sizes, the Riser Support Bodies are identical in size, but the Spring sizes vary. The Body colour denotes the Spring size.

1" (25 mm) = BLUE 1 1/4" (32 mm) = RED 1 1/2" (40 mm) = PURPLE 2" (50 mm) = GREEN

| PIPE C/L TO WALL           | A (2" Pipe) | B (1-1/2" Pipe) | C (1-1/4" Pipe) | D (1" Pipe) |
|----------------------------|-------------|-----------------|-----------------|-------------|
| RISER SUPPORT: STANDARD    | 3.500       | 3.250           | 3.125           | 2.950       |
| PART NUMBER                | QR200       | QR150           | QR125           | QR100       |
| RISER SUPPORT: SHORT BLOCK | 2.000       | 1.750           | 1.625           | 1.450       |
| PART NUMBER                | QR200MINI   | QR150MINI       | QR125MINI       | QR100MINI   |