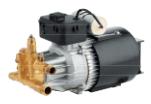

| Model :       | HRM-MO 01.08        |
|---------------|---------------------|
| Part Number : | 290 23070285        |
| Flow Rate :   | 1 l/m               |
| Pressure :    | 80 bar              |
| Motor Spec:   | 0.2kW / 230V / 50Hz |
| Water Proof : | IPX4                |
| Speed :       | 1450 rpm            |
| Max Temp.     | 60°C                |