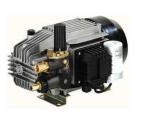

| Model :       | HPV 0.35G12           |
|---------------|-----------------------|
| Part Number : | Nr. 13429020073       |
| Flow Rate :   | 1.3 l/m               |
| Pressure :    | 80 bar (Max. 85 mbar) |
| Motor Spec:   | 0.6kW /230V / 50Hz    |
| Water Proof : | IPX5                  |
| Speed :       | 1450 rpm              |
| Max Temp.     | 60°C                  |