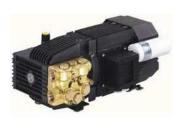

| Model :       | HPE-M 02.08        |
|---------------|--------------------|
| Part Number : | 126 20072591       |
| Flow Rate :   | 2 l/m              |
| Pressure :    | 80 bar             |
| Motor Spec:   | 0.3kW /230V / 50Hz |
| Water Proof : | IPX4               |
| Speed :       | 1450 rpm           |
| Max Temp.     | 60°C               |